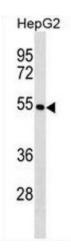

## **Product images:**

KRT26 Antibody (N-term) western blot analysis in HepG2 cell line lysates (35ug/lane). This demonstrates the KRT26 antibody detected the KRT26 protein (arrow).