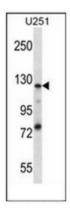

## **Product images:**

Western blot analysis of SEL1L3 / KIAA0746 Antibody (N-term) in U251 cell line lysates (35ug/lane).

Flow cytometric analysis of U251 cells using SEL1L3 / KIAA0746 Antibody (N-term) (right histogram) compared to a negative control cell (left histogram). FITC-conjugated goat-anti-rabbit secondary antibodies were used for the analysis.