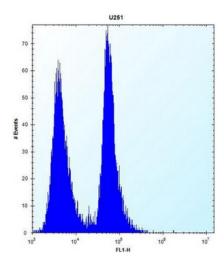

## **Product images:**

Western blot analysis of SEL1L3 / KIAA0746 Antibody (N-term) in U251 cell line lysates (35ug/lane).

Flow cytometric analysis of U251 cells using SEL1L3 / KIAA0746 Antibody (N-term) (right histogram) compared to a negative control cell (left histogram). FITC-conjugated goat-anti-rabbit secondary antibodies were used for the analysis.