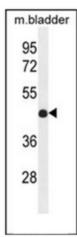

## **Product images:**

Western blot analysis of IRF2 Antibody (Center) in Jurkat cell line lysates (35ug/lane). This demonstrates the IRF2 antibody detected the IRF2 protein (arrow).

Western blot analysis of IRF2 Antibody (Center) in mouse bladder tissue lysates (35ug/lane). This demonstrates the IRF2 antibody detected the IRF2 protein (arrow).