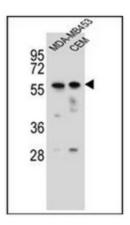

## **Product images:**

Western blot analysis of FOXD4 / FKHL9 Antibody (Center) in MDA-MB453, CEM cell line lysates (35ug/lane). This demonstrates the FOXD4 antibody detected the FOXD4 protein (arrow).