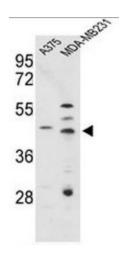

### **Product images:**

Western blot analysis of CTSD Antibody (C-term) in A375, MDA-MB231 cell line lysates (35ug/lane). CTSD (arrow) was detected using the purified Pab.