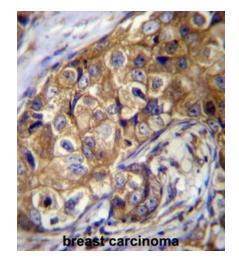

### **Product images:**

CTAGE5 Antibody (C-term) western blot analysis in MDA-MB435 cell line lysates (35ug/lane).This demonstrates the CTAGE5 antibody detected the CTAGE5 protein (arrow).

CTAGE5 Antibody (C-term) immunohistochemistry analysis in formalin fixed and paraffin embedded human breast carcinoma followed by peroxidase conjugation of the secondary antibody and DAB staining.This data demonstrates the use of CTAGE5 Antibody (Cterm) for immunohistochemistry. Clinical relevance has not been evaluated.