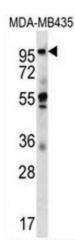

### **Product images:**

CTAGE5 Antibody (C-term) western blot analysis in MDA-MB435 cell line lysates (35ug/lane).This demonstrates the CTAGE5 antibody detected the CTAGE5 protein (arrow).

CTAGE5 Antibody (C-term) immunohistochemistry analysis in formalin fixed and paraffin embedded human breast carcinoma followed by peroxidase conjugation of the secondary antibody and DAB staining.This data demonstrates the use of CTAGE5 Antibody (Cterm) for immunohistochemistry. Clinical relevance has not been evaluated.