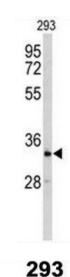

## **Product images:**

Western blot analysis of CRELD2 Antibody (Cterm) in 293 cell line lysates (35ug/lane). CRELD2 (arrow) was detected using the purified Pab.

CRELD2 Antibody (C-term) flow cytometric analysis of 293 cells (right histogram) compared to a negative control cell (left histogram).FITC-conjugated goat-anti-rabbit secondary antibodies were used for the analysis.