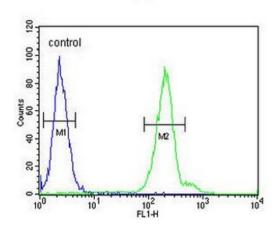

## **Product images:**

Western blot analysis of CRELD2 Antibody (Cterm) in 293 cell line lysates (35ug/lane). CRELD2 (arrow) was detected using the purified Pab.

CRELD2 Antibody (C-term) flow cytometric analysis of 293 cells (right histogram) compared to a negative control cell (left histogram).FITC-conjugated goat-anti-rabbit secondary antibodies were used for the analysis.