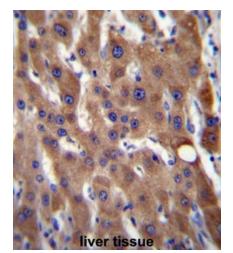

CIB4 Antibody (N-term) immunohistochemistry analysis in formalin fixed and paraffin embedded human liver tissue followed by peroxidase conjugation of the secondary antibody and DAB staining.This data demonstrates the use of CIB4 Antibody (N-term) for immunohistochemistry. Clinical relevance has not been evaluated.