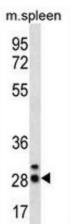

#### **Product images:**

CIB4 Antibody (N-term) western blot analysis in human normal Uterus cell line lysates (35ug/lane).This demonstrates the CIB4 antibody detected the CIB4 protein (arrow).

CIB4 Antibody (N-term) western blot analysis in mouse spleen tissue lysates (35ug/lane). This demonstrates the CIB4 antibody detected the CIB4 protein (arrow).