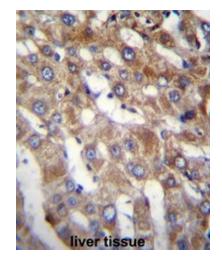

## **Product images:**

BEND7 Antibody (C-term) western blot analysis in mouse liver tissue lysates (35ug/lane).This demonstrates the BEND7 antibody detected the BEND7 protein (arrow).

BEND7 Antibody (C-term) immunohistochemistry analysis in formalin fixed and paraffin embedded human liver tissue followed by peroxidase conjugation of the secondary antibody and DAB staining.This data demonstrates the use of BEND7 Antibody (C-term) for immunohistochemistry. Clinical relevance has not been evaluated.