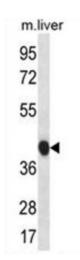

## **Product images:**

BEND7 Antibody (C-term) western blot analysis in mouse liver tissue lysates (35ug/lane).This demonstrates the BEND7 antibody detected the BEND7 protein (arrow).

BEND7 Antibody (C-term) immunohistochemistry analysis in formalin fixed and paraffin embedded human liver tissue followed by peroxidase conjugation of the secondary antibody and DAB staining.This data demonstrates the use of BEND7 Antibody (C-term) for immunohistochemistry. Clinical relevance has not been evaluated.