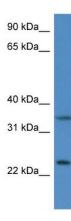

Avoid repeated freezing and thawing.

**Stability:** Shelf life: one year from despatch.

**Predicted Protein Size:** Cyb5r1: 34 kDa

**Gene Name:** cytochrome b5 reductase 1

Database Link: NP 082333

Entrez Gene 51706 HumanEntrez Gene 72017 Mouse

## **Product images:**

Mouse Thymus; WB Suggested Anti-Cyb5r1 Antibody. Titration: 1.0 ug/ml. Positive Control: Mouse Thymus; Cyb5r1 antibody - N-terminal region (AP46056PU-N) in Mouse Thymus cells using Western Blot