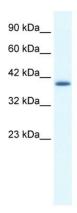

## **Product images:**

Human HepG2; WB Suggested Antibody. Titration: 0.2-1 ug/ml. Positive Control: HepG2; ZNF365 antibody - N-terminal region (AP42101PU-N) in Human HepG2 cells using Western Blot

Human HepG2; WB Suggested Anti-ZNF365 Antibody Titration: 0.2-1 ug/ml. ELISA Titer: 1:312500. Positive Control: HepG2 cell lysate; ZNF365 antibody - N-terminal region (AP42101PU-N) in Human HepG2 cells using Western Blot