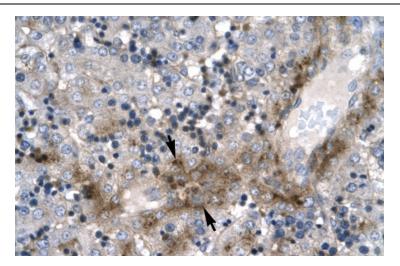

Human Liver; Rabbit Anti-ZNF365 Antibody.
Paraffin Embedded Tissue: Human Liver. Cellular
Data: Hepatocyte. Antibody Concentration: 4.08.0 ug/ml. Magnification: 400X; ZNF365 antibody N-terminal region (AP42101PU-N) in Human Liver
cells using Immunohistochemistry