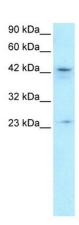

## **Product images:**

Human HepG2; WB Suggested Antibody. Titration: 0.2-1 ug/ml. Positive Control: HepG2; ZNF365 antibody - N-terminal region (AP42101PU-N) in Human HepG2 cells using Western Blot

Human HepG2; WB Suggested Anti-ZNF365 Antibody Titration: 0.2-1 ug/ml. ELISA Titer: 1:312500. Positive Control: HepG2 cell lysate; ZNF365 antibody - N-terminal region (AP42101PU-N) in Human HepG2 cells using Western Blot