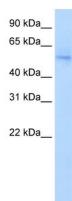

## **Product images:**

r-NAB1; WB Suggested Anti-NAB1 Antibody Titration: 0.2-1 ug/ml. Positive Control: Transfected 293T; NAB1 antibody - N-terminal region (AP42079PU-N) in r-NAB1 cells using Western Blot