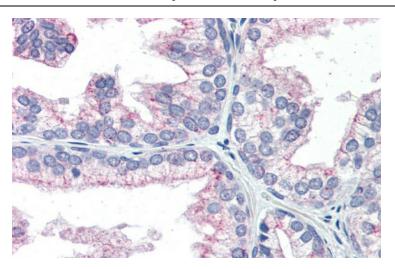

Human Intestine; NAB1 antibody - N-terminal region (AP42079PU-N) in Human Intestine cells using Immunohistochemistry

Human Prostate; Immunohistochemistry with Human Prostate lysate tissue at an antibody concentration of 5.0ug/ml using anti-NAB1 antibody (AP42079PU-N); NAB1 antibody - Nterminal region (AP42079PU-N) in Human Prostate cells using Immunohistochemistry