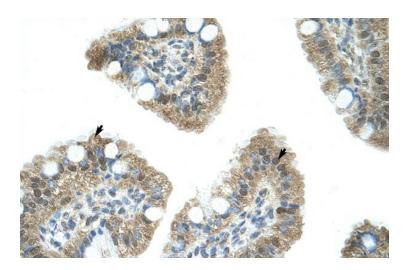

Human Intestine; NAB1 antibody - N-terminal region (AP42079PU-N) in Human Intestine cells using Immunohistochemistry

Human Prostate; Immunohistochemistry with Human Prostate lysate tissue at an antibody concentration of 5.0ug/ml using anti-NAB1 antibody (AP42079PU-N); NAB1 antibody - Nterminal region (AP42079PU-N) in Human Prostate cells using Immunohistochemistry