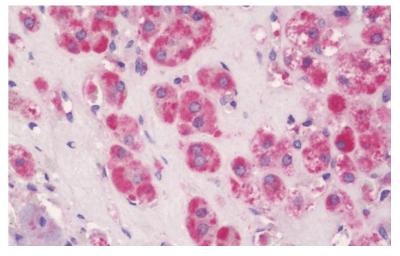

## **Product images:**

Western blot of the lysates from HT-29 cells using SLC16A2 antibody.

Human Adrenal: Formalin-Fixed, Paraffin-Embedded (FFPE)