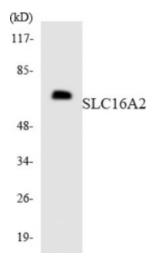

## **Product images:**

Western blot of the lysates from HT-29 cells using SLC16A2 antibody.

Human Adrenal: Formalin-Fixed, Paraffin-Embedded (FFPE)