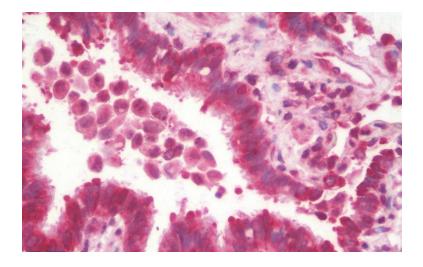

## **Product images:**

Western blot of extracts from A549 cells, using MRPL13 Antibody

Formalin-Fixed, Paraffin-Embedded Human Lung stained with MRPL13 Antibody