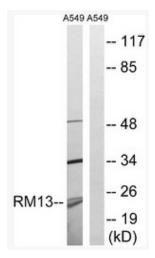

## **Product images:**

Western blot of extracts from A549 cells, using MRPL13 Antibody

Formalin-Fixed, Paraffin-Embedded Human Lung stained with MRPL13 Antibody