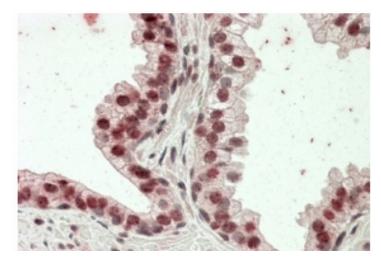

signal but low background (at antibody concentration up to 1 µg/ml).

**Immunohistochemistry on Paraffin Sections:** 1-2 μg/ml. In paraffin embedded Human

Prostate shows nuclear staining in the secretory cells.

## **Product images:**

HOXD13 Antibody (3.8ug/ml) staining of paraffin embedded Human Prostate. Steamed antigen retrieval with citrate buffer pH 6, AP-staining.