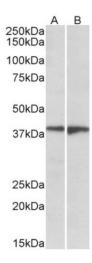

## **EDG8 (S1PR5) Goat Polyclonal Antibody**

**Product data:** 

**Product Type:** Primary Antibodies

Applications: WB

Recommended Dilution: Peptide ELISA: 1/2000 (Detection Limit).

Western blot: 1-3 μg/ml. Approx 38kDa band observed in Human Brain (Frontal Cortex and

Amygdala) lysates (calculated MW of 41.8kDa according to NP 110387.1).

**Reactivity:** Bovine, Human, Porcine

**Host:** Goat

Clonality: Polyclonal

**Immunogen:** Peptide with sequence from the internal region (near C Terminus) of the protein sequence

## **Product images:**

(1ug/ml) staining of Human Frontal Cortex (A) and Amygdala (B) lysates (35ug protein in RIPA buffer). Primary incubation was 1 hour. Detected by chemiluminescence.