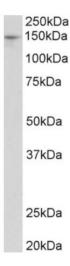

## **Pex1 Goat Polyclonal Antibody**

**Product data:** 

**Product Type:** Primary Antibodies

Applications: WE

Recommended Dilution: Peptide ELISA: 1/32000 (Detection Limit).

Western blot: 0.3-1.0 µg/ml. Approx 150kDa band observed in Mouse and Rat Liver lysates

## **Product images:**

Staining of Mouse Liver lysate using PEX1 Antibody at 0.3 ug/ml (35ug protein in RIPA buffer). Primary incubation was 1 hour. Detected by chemiluminescence.