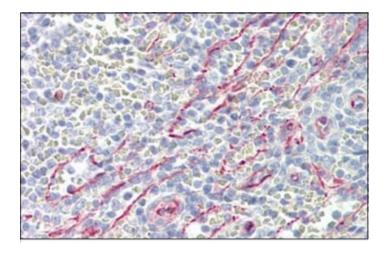

## **Product images:**

Western blot analysis of extracts from HepG2 cells, using SLC25A21 Antibody The lane on the right is treated with the synthesized peptide.

Human Spleen: Formalin-Fixed, Paraffin-Embedded (FFPE)