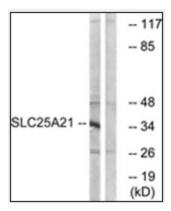

## **Product images:**

Western blot analysis of extracts from HepG2 cells, using SLC25A21 Antibody The lane on the right is treated with the synthesized peptide.

Human Spleen: Formalin-Fixed, Paraffin-Embedded (FFPE)