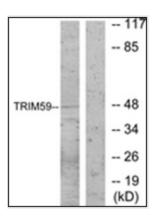

### **Product images:**

Western blot analysis of extracts from NIH-3T3 cells, using TRIM59 Antibody. The lane on the right is treated with the synthesized peptide.

Human Prostate: Formalin-Fixed, Paraffin-Embedded (FFPE)