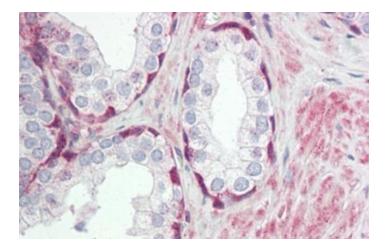

### **Product images:**

Western blot analysis of extracts from NIH-3T3 cells, using TRIM59 Antibody. The lane on the right is treated with the synthesized peptide.

Human Prostate: Formalin-Fixed, Paraffin-Embedded (FFPE)