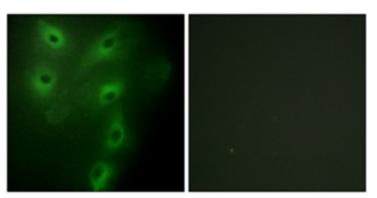

Immunofluorescence analysis of HeLa cells, using TRIM59 Antibody. The picture on the right is treated with the synthesized peptide

This product is to be used for laboratory only. Not for diagnostic or therapeutic use. ©2024 OriGene Technologies, Inc., 9620 Medical Center Drive, Ste 200, Rockville, MD 20850, US