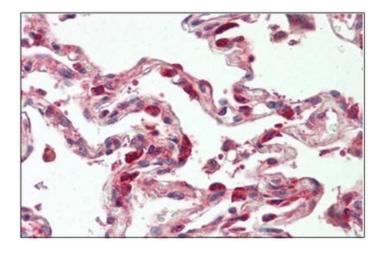

## **Product images:**

Western blot analysis of extracts from mouse liver/rat liver cells, using TSC22D1 Antibody. The lane on the right is treated with the synthesized peptide.

Human Lung: Formalin-Fixed, Paraffin-Embedded (FFPE)