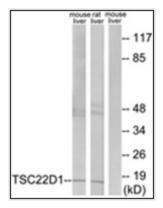

## **Product images:**

Western blot analysis of extracts from mouse liver/rat liver cells, using TSC22D1 Antibody. The lane on the right is treated with the synthesized peptide.

Human Lung: Formalin-Fixed, Paraffin-Embedded (FFPE)