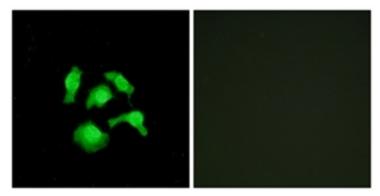

Immunofluorescence analysis of HepG2 cells, using TSC22D1 Antibody. The picture on the right is treated with the synthesized peptide.