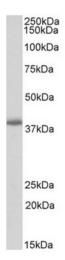

## **PDLIM2 Goat Polyclonal Antibody**

**Product data:** 

**Product Type:** Primary Antibodies

Applications: ELISA, WB

Recommended Dilution: Peptide ELISA: 1/128000 (Detection Limit).

Western blot: 0..3-1 µg/ml. Approx 38kDa bands observed in Mouse Lung lysates (calculated

## **Product images:**

Staining of Mouse Lung lysate using PDLIM2 Antibody at 0.3 ug/ml (35ug protein in RIPA buffer). Primary incubation was 1 hour. Detected by chemiluminescence