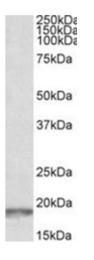

# **Product images:**

Alpha-Synuclein / SNCA Antibody staining of fetal Mouse Brain lysate at 0.1 ug/ml (35ug protein in RIPA buffer). Primary incubation was 1 hour. Detected by chemiluminescence