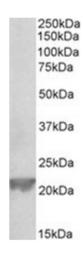

## **Product images:**

Glutathione peroxidase 1 / GPX1 Antibody at 0.3 ug/ml staining of Rat Liver lysate (35ug protein in RIPA buffer). Primary incubation was 1 hour. Detected by chemiluminescence.