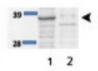

## **Product images:**

Anti-Cdk20 antibody Western Blot staining of 1 soluble and 2 insoluble fraction of cell lysate.