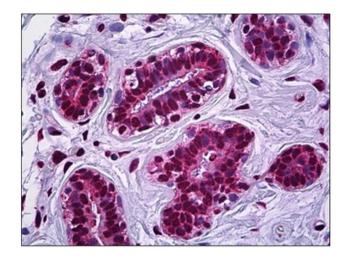

## **Product images:**

Western blot analysis of extracts from 293/HepG2 cells, using IRX2 Antibody. The lane on the right is treated with the synthesized peptide.

Human Breast: Formalin-Fixed, Paraffin-Embedded (FFPE)