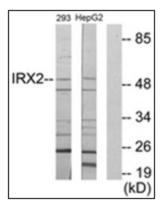

## **Product images:**

Western blot analysis of extracts from 293/HepG2 cells, using IRX2 Antibody. The lane on the right is treated with the synthesized peptide.

Human Breast: Formalin-Fixed, Paraffin-Embedded (FFPE)