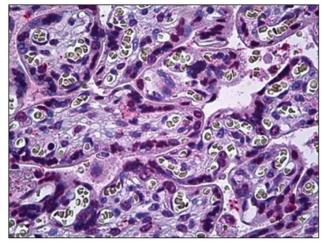

Human Placenta: Formalin-Fixed, Paraffin-Embedded (FFPE)

Immunofluorescence analysis of HepG2 cells, using IRX2 Antibody. The picture on the right is treated with the synthesized peptide.