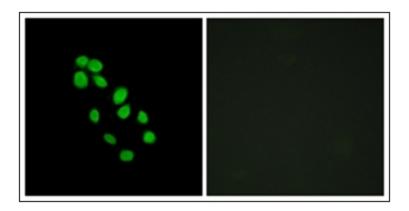

Human Placenta: Formalin-Fixed, Paraffin-Embedded (FFPE)

Immunofluorescence analysis of HepG2 cells, using IRX2 Antibody. The picture on the right is treated with the synthesized peptide.