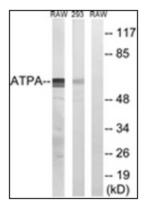

## **Product images:**

Western blot analysis of extracts from 293/RAW264.7 cells, using ATP5A1 Antibody. The lane on the right is treated with the synthesized peptide.

Human Breast: Formalin-Fixed, Paraffin-Embedded (FFPE)