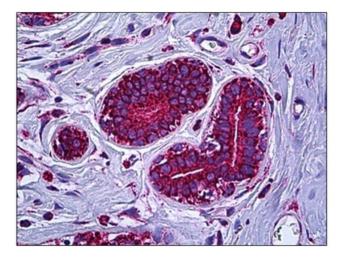

## **Product images:**

Western blot analysis of extracts from 293/RAW264.7 cells, using ATP5A1 Antibody. The lane on the right is treated with the synthesized peptide.

Human Breast: Formalin-Fixed, Paraffin-Embedded (FFPE)