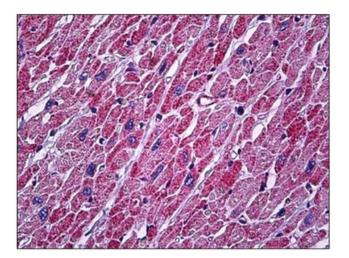

Entrez Gene 11946 MouseEntrez Gene 65262 RatEntrez Gene 498 Human

P25705

Synonyms: ATP5A1, ATP5A, ATP5AL2, ATPM, F1F0 ATP synthase alpha subunit, Complex V alpha subunit

**Protein Families:** Druggable Genome



**OriGene Technologies, Inc.** 9620 Medical Center Drive, Ste 200

CN: techsupport@origene.cn

Rockville, MD 20850, US Phone: +1-888-267-4436 https://www.origene.com techsupport@origene.com EU: info-de@origene.com



**Protein Pathways:** 

Alzheimer's disease, Huntington's disease, Metabolic pathways, Oxidative phosphorylation, Parkinson's disease

## **Product images:**



Western blot analysis of extracts from 293/RAW264.7 cells, using ATP5A1 Antibody. The lane on the right is treated with the synthesized peptide.



Human Breast: Formalin-Fixed, Paraffin-Embedded (FFPE)





Human Heart: Formalin-Fixed, Paraffin-Embedded (FFPE)