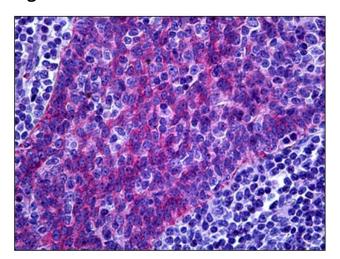

FREM1. **Formulation:** PBS containing 0.02% sodium azide as preservative

State: Purified

State: Liquid purified Ig fraction

**Concentration:** lot specific

**Purification:** Immunoaffinity chromatography

Conjugation: Unconjugated

**Storage:** Store the antibody undiluted at 2-8°C.

Stability: Shelf life: one year from despatch.

Gene Name: FRAS1 related extracellular matrix 1

Database Link: Entrez Gene 329872 MouseEntrez Gene 158326 Human

Q5H8C1

**Synonyms:** C9orf143, C9orf154, Protein QBRICK

**Protein Families:** Protease, Transmembrane



**OriGene Technologies, Inc.** 9620 Medical Center Drive, Ste 200

CN: techsupport@origene.cn

Rockville, MD 20850, US Phone: +1-888-267-4436 https://www.origene.com techsupport@origene.com EU: info-de@origene.com



## **Product images:**



Human Tonsil: Formalin-Fixed, Paraffin-Embedded (FFPE)