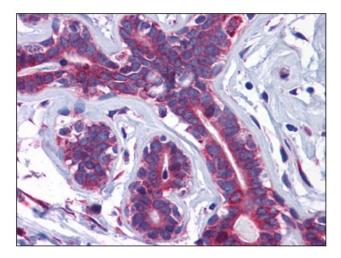

## **Product images:**

Human Breast: Formalin-Fixed, Paraffin-Embedded (FFPE)

Human Colon, Myenteric Plexus: Formalin-Fixed, Paraffin-Embedded (FFPE)