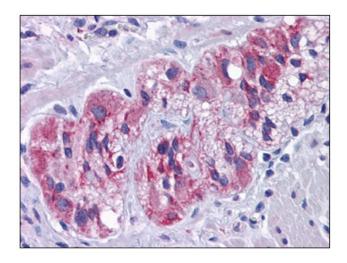

## **Product images:**

Human Breast: Formalin-Fixed, Paraffin-Embedded (FFPE)

Human Colon, Myenteric Plexus: Formalin-Fixed, Paraffin-Embedded (FFPE)