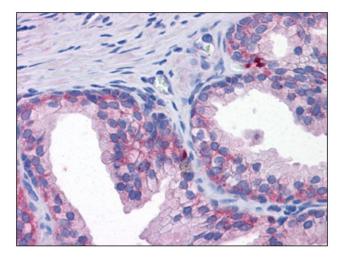

## **Product images:**

Human Prostate: Formalin-Fixed, Paraffin-Embedded (FFPE)

Human Testis: Formalin-Fixed, Paraffin-Embedded (FFPE)