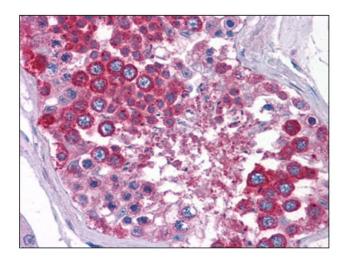

## **Product images:**

Human Prostate: Formalin-Fixed, Paraffin-Embedded (FFPE)

Human Testis: Formalin-Fixed, Paraffin-Embedded (FFPE)