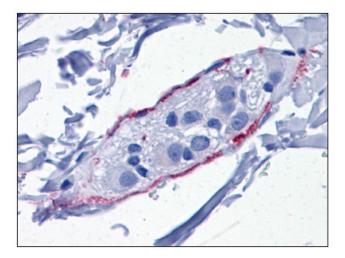

## **Product images:**

Human Perineural Processes: Formalin-Fixed, Paraffin-Embedded (FFPE)

Human Perivascular Processes: Formalin-Fixed, Paraffin-Embedded (FFPE)