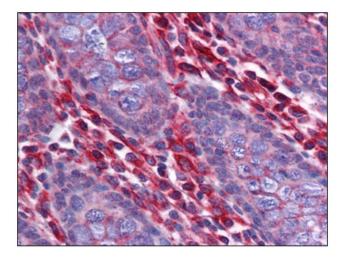

## **Product images:**

Human Colon: Formalin-Fixed, Paraffin-Embedded (FFPE)

Human Placenta: Formalin-Fixed, Paraffin-Embedded (FFPE)

Human Spleen: Formalin-Fixed, Paraffin-Embedded (FFPE)