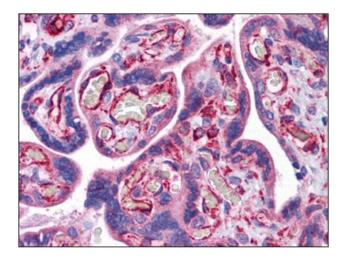

## **Product images:**

Human Colon: Formalin-Fixed, Paraffin-Embedded (FFPE)

Human Placenta: Formalin-Fixed, Paraffin-Embedded (FFPE)

Human Spleen: Formalin-Fixed, Paraffin-Embedded (FFPE)