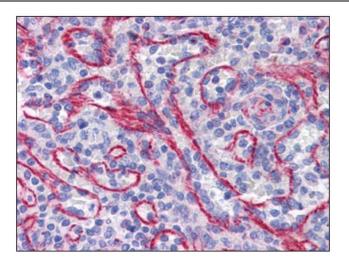

## **Product images:**

Human Colon: Formalin-Fixed, Paraffin-Embedded (FFPE)

Human Placenta: Formalin-Fixed, Paraffin-Embedded (FFPE)

Human Spleen: Formalin-Fixed, Paraffin-Embedded (FFPE)