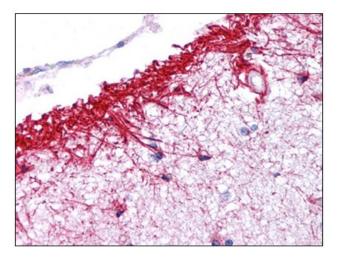

## **Product images:**

Human Brain, Cortex: Formalin-Fixed, Paraffin-Embedded (FFPE)

Human Lung: Formalin-Fixed, Paraffin-Embedded (FFPE)