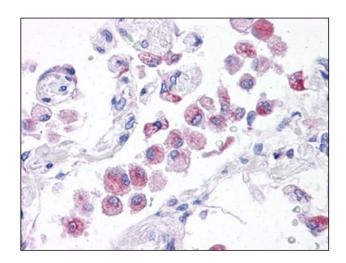

## **Product images:**

Human Brain, Cortex: Formalin-Fixed, Paraffin-Embedded (FFPE)

Human Lung: Formalin-Fixed, Paraffin-Embedded (FFPE)