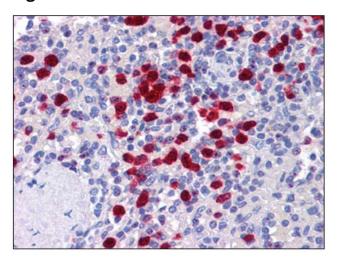

peptide - KLH conjugated

**Specificity:** This antibody reacts to the N-term of NLRP7.

**Formulation:** PBS containing 0.02% sodium azide as preservative

State: Purified

State: Liquid purified Ig fraction

**Concentration:** lot specific

**Purification:** Immunoaffinity chromatography

Conjugation: Unconjugated

**Storage:** Store the antibody undiluted at 2-8°C.

**Stability:** Shelf life: one year from despatch.

**Gene Name:** NLR family, pyrin domain containing 7

Database Link: Entrez Gene 199713 Human

Q8WX94

Synonyms: NALP7, NOD12, PYPAF3

**OriGene Technologies, Inc.** 9620 Medical Center Drive, Ste 200

CN: techsupport@origene.cn

Rockville, MD 20850, US Phone: +1-888-267-4436 https://www.origene.com techsupport@origene.com EU: info-de@origene.com



## **Product images:**



Human Spleen: Formalin-Fixed, Paraffin-Embedded (FFPE)