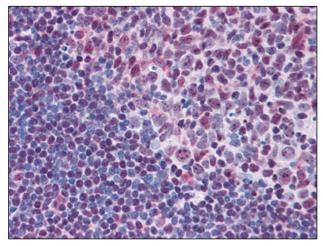

Human Tonsil: Formalin-Fixed, Paraffin-Embedded (FFPE)

Immunofluorescence analysis of HeLa cells, using MYB antibody. The picture on the right is treated with the synthesized peptide.