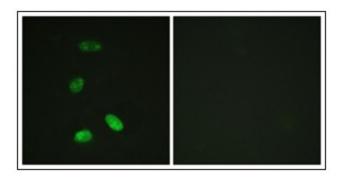

Human Tonsil: Formalin-Fixed, Paraffin-Embedded (FFPE)

Immunofluorescence analysis of HeLa cells, using MYB antibody. The picture on the right is treated with the synthesized peptide.