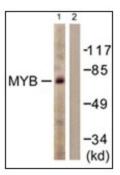

## **Product images:**

Western blot analysis of extracts from HUVEC cells, using MYB antibody. The lane on the right is treated with the synthesized peptide.

Human Breast: Formalin-Fixed, Paraffin-Embedded (FFPE)