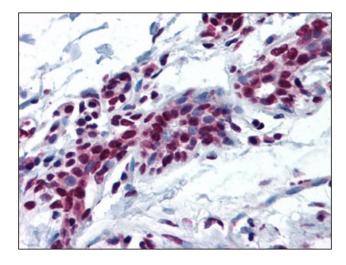

## **Product images:**

Western blot analysis of extracts from HUVEC cells, using MYB antibody. The lane on the right is treated with the synthesized peptide.

Human Breast: Formalin-Fixed, Paraffin-Embedded (FFPE)