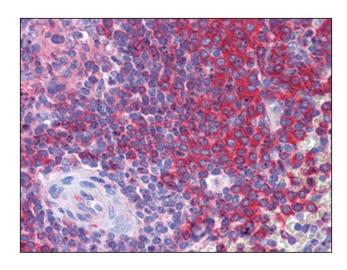

## **Product images:**

Human Liver: Formalin-Fixed, Paraffin-Embedded (FFPE)

Human Spleen: Formalin-Fixed, Paraffin-Embedded (FFPE)