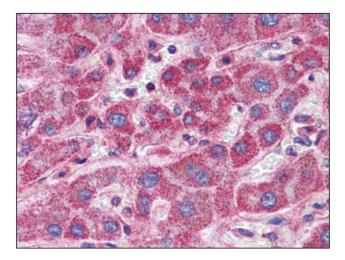

## **Product images:**

Human Liver: Formalin-Fixed, Paraffin-Embedded (FFPE)

Human Spleen: Formalin-Fixed, Paraffin-Embedded (FFPE)