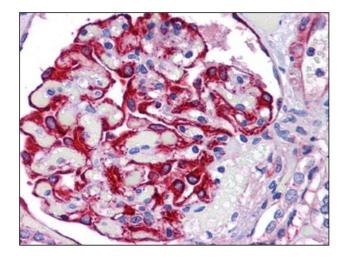

## **Product images:**

Human Breast: Formalin-Fixed, Paraffin-Embedded (FFPE)

Human Kidney: Formalin-Fixed, Paraffin-Embedded (FFPE)