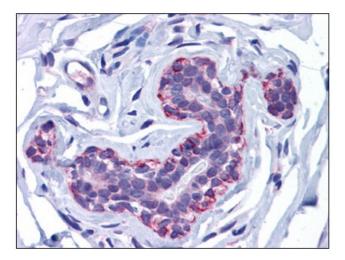

## **Product images:**

Human Breast: Formalin-Fixed, Paraffin-Embedded (FFPE)

Human Kidney: Formalin-Fixed, Paraffin-Embedded (FFPE)