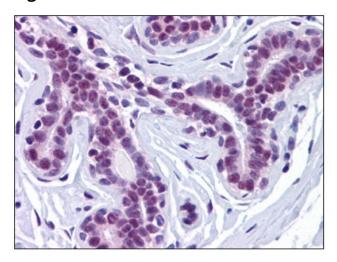

## **Product images:**

Human Breast: Formalin-Fixed, Paraffin-Embedded (FFPE)

Human Tonsil: Formalin-Fixed, Paraffin-Embedded (FFPE)