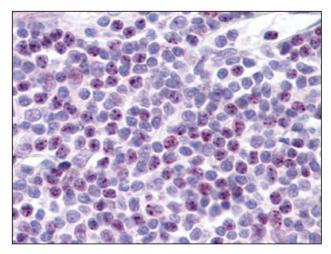

## **Product images:**

Human Breast: Formalin-Fixed, Paraffin-Embedded (FFPE)

Human Tonsil: Formalin-Fixed, Paraffin-Embedded (FFPE)