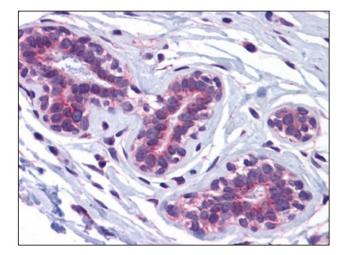

# **Product images:**

Human Brain, Cortex: Formalin-Fixed, Paraffin-Embedded (FFPE)

Human Breast: Formalin-Fixed, Paraffin-Embedded (FFPE)

This product is to be used for laboratory only. Not for diagnostic or therapeutic use. ©2024 OriGene Technologies, Inc., 9620 Medical Center Drive, Ste 200, Rockville, MD 20850, US