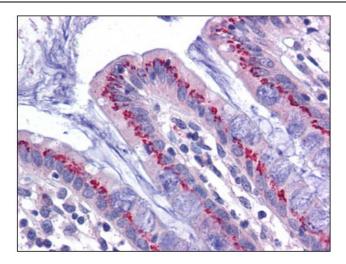

Human Colon: Formalin-Fixed, Paraffin-Embedded (FFPE)

This product is to be used for laboratory only. Not for diagnostic or therapeutic use. ©2024 OriGene Technologies, Inc., 9620 Medical Center Drive, Ste 200, Rockville, MD 20850, US