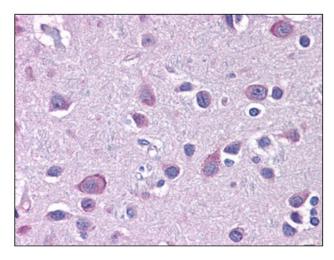

# **Product images:**

Human Brain, Cortex: Formalin-Fixed, Paraffin-Embedded (FFPE)

Human Breast: Formalin-Fixed, Paraffin-Embedded (FFPE)

This product is to be used for laboratory only. Not for diagnostic or therapeutic use. ©2024 OriGene Technologies, Inc., 9620 Medical Center Drive, Ste 200, Rockville, MD 20850, US