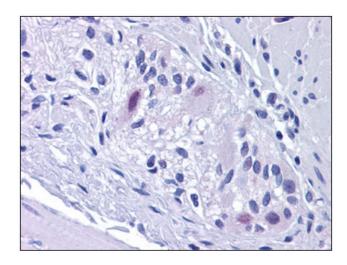

## **Product images:**

Human Breast: Formalin-Fixed, Paraffin-Embedded (FFPE)

Human Colon, Myenteric Plexus: Formalin-Fixed, Paraffin-Embedded (FFPE)

Human Pancreas, Duct: Formalin-Fixed, Paraffin-Embedded (FFPE)