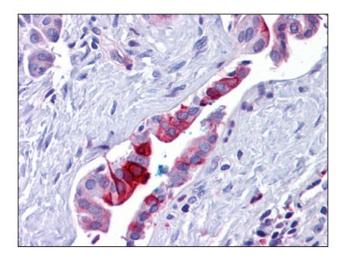

## **Product images:**

Human Breast: Formalin-Fixed, Paraffin-Embedded (FFPE)

Human Colon, Myenteric Plexus: Formalin-Fixed, Paraffin-Embedded (FFPE)

Human Pancreas, Duct: Formalin-Fixed, Paraffin-Embedded (FFPE)