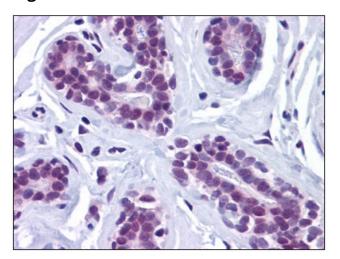

## **Product images:**

Human Breast: Formalin-Fixed, Paraffin-Embedded (FFPE)

Human Colon, Myenteric Plexus: Formalin-Fixed, Paraffin-Embedded (FFPE)

Human Pancreas, Duct: Formalin-Fixed, Paraffin-Embedded (FFPE)