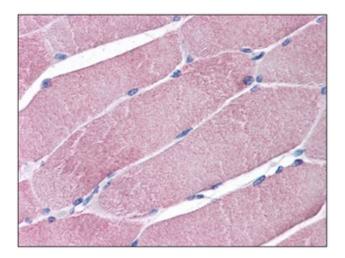

Human Skeletal Muscle: Formalin-Fixed, Paraffin-Embedded (FFPE)

Human Adipocytes: Formalin-Fixed, Paraffin-Embedded (FFPE)