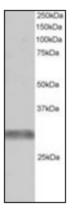

## **Product images:**

Antibody staining (1 ug/ml) of Human Muscle lysate (RIPA buffer, 30 ug total protein per lane). Primary incubated for 1 hour. Detected by western blot using chemiluminescence.

Human Lung: Formalin-Fixed, Paraffin-Embedded (FFPE)