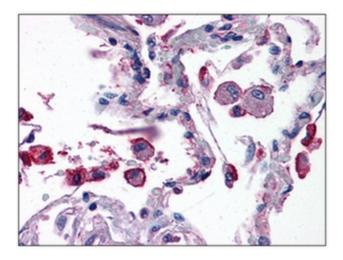

## **Product images:**

Antibody staining (1 ug/ml) of Human Muscle lysate (RIPA buffer, 30 ug total protein per lane). Primary incubated for 1 hour. Detected by western blot using chemiluminescence.

Human Lung: Formalin-Fixed, Paraffin-Embedded (FFPE)