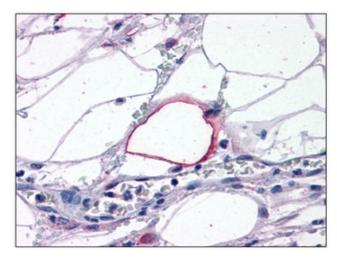

Human Skeletal Muscle: Formalin-Fixed, Paraffin-Embedded (FFPE)

Human Adipocytes: Formalin-Fixed, Paraffin-Embedded (FFPE)