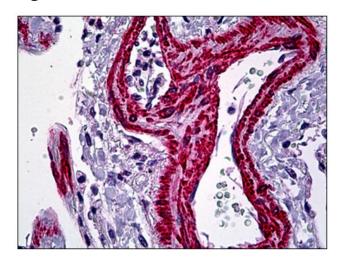

# **Product images:**

Human Lung, Vessels: Formalin-Fixed, Paraffin-Embedded (FFPE)