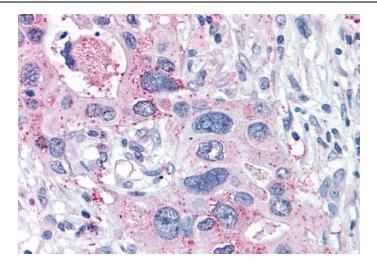

Anti-XPR1 antibody: IHC of human Pancreas, Carcinoma. Immunohistochemistry of formalinfixed, paraffin-embedded tissue after heatinduced antigen retrieval.

Anti-XPR1 antibody: IHC of human Breast, Carcinoma. Immunohistochemistry of formalinfixed, paraffin-embedded tissue after heatinduced antigen retrieval.