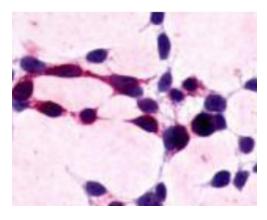

# **Product images:**

Cells expressing vector only - immunostained with AP24003PU-N XPR1-antibody

Cells expressing target protein - immunostained with AP24003PU-N XPR1-antibody

Anti-XPR1 antibody: IHC of human skeletal muscle. Immunohistochemistry of formalin-fixed, paraffin-embedded tissue after heat-induced antigen retrieval. Antibody dilution 8 ug/ml.