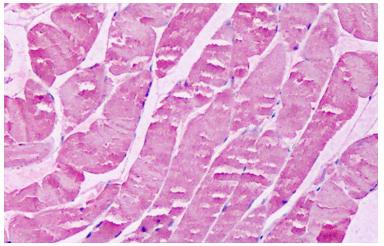

# **Product images:**

Cells expressing vector only - immunostained with AP24003PU-N XPR1-antibody

Cells expressing target protein - immunostained with AP24003PU-N XPR1-antibody

Anti-XPR1 antibody: IHC of human skeletal muscle. Immunohistochemistry of formalin-fixed, paraffin-embedded tissue after heat-induced antigen retrieval. Antibody dilution 8 ug/ml.