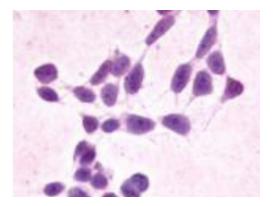

# **Product images:**

Cells expressing vector only - immunostained with AP24003PU-N XPR1-antibody

Cells expressing target protein - immunostained with AP24003PU-N XPR1-antibody

Anti-XPR1 antibody: IHC of human skeletal muscle. Immunohistochemistry of formalin-fixed, paraffin-embedded tissue after heat-induced antigen retrieval. Antibody dilution 8 ug/ml.