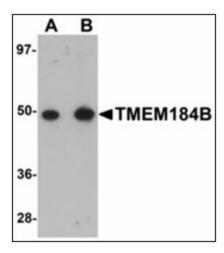

## **Product images:**

Western blot analysis of TMEM184B in rat lung tissue lysate with TMEM184B antibody at (A) 1 and (B) 2 ug/ml.

Human Kidney: Formalin-Fixed, Paraffin-Embedded (FFPE)