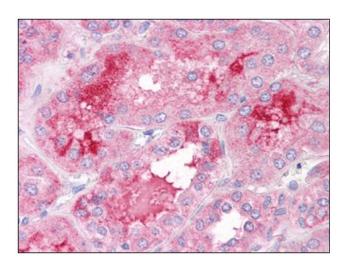

## **Product images:**

Western blot analysis of TMEM184B in rat lung tissue lysate with TMEM184B antibody at (A) 1 and (B) 2 ug/ml.

Human Kidney: Formalin-Fixed, Paraffin-Embedded (FFPE)