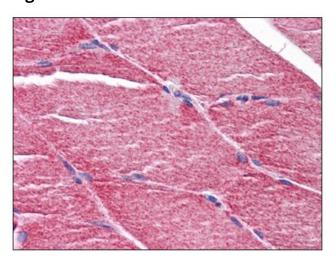

## **Product images:**

Human Skeletal Muscle: Formalin-Fixed, Paraffin-Embedded (FFPE)