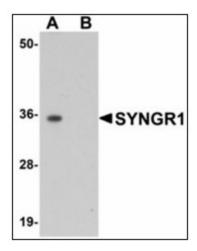

## **Product images:**

Western blot analysis of SYNGR1 in rat brain tissue lysate with SYNGR1 antibody at 1 ug/ml in (A) the absence and (B) the presence of blocking peptide.

Human Brain, Cerebellum: Formalin-Fixed, Paraffin-Embedded (FFPE)