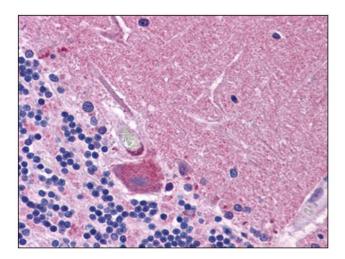

## **Product images:**

Western blot analysis of SYNGR1 in rat brain tissue lysate with SYNGR1 antibody at 1 ug/ml in (A) the absence and (B) the presence of blocking peptide.

Human Brain, Cerebellum: Formalin-Fixed, Paraffin-Embedded (FFPE)