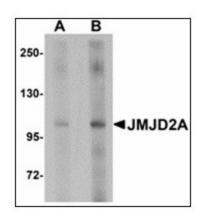

### **Product images:**

Western blot analysis of JMJD2A in rat liver tissue lysate with JMJD2A antibody at (A) 1 and (B) 2 ug/ml.

Human Spleen: Formalin-Fixed, Paraffin-Embedded (FFPE)

This product is to be used for laboratory only. Not for diagnostic or therapeutic use. ©2024 OriGene Technologies, Inc., 9620 Medical Center Drive, Ste 200, Rockville, MD 20850, US