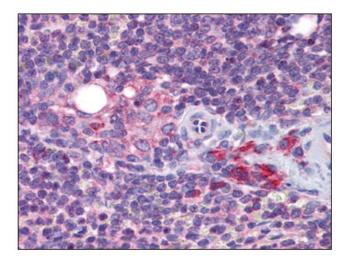

### **Product images:**

Western blot analysis of JMJD2A in rat liver tissue lysate with JMJD2A antibody at (A) 1 and (B) 2 ug/ml.

Human Spleen: Formalin-Fixed, Paraffin-Embedded (FFPE)

This product is to be used for laboratory only. Not for diagnostic or therapeutic use. ©2024 OriGene Technologies, Inc., 9620 Medical Center Drive, Ste 200, Rockville, MD 20850, US