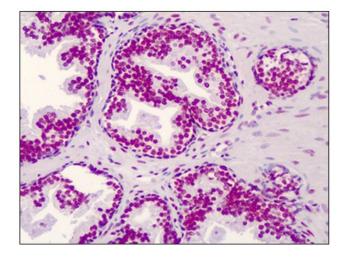

## **Product images:**

Western blot analysis of extracts from HeLa cells, treated with Insulin 0.01U/ml 15', using CREB-BP Antibody. The lane on the right is treated with the synthesized peptide.

Human Prostate: Formalin-Fixed, Paraffin-Embedded (FFPE)