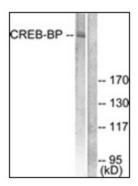

## **Product images:**

Western blot analysis of extracts from HeLa cells, treated with Insulin 0.01U/ml 15', using CREB-BP Antibody. The lane on the right is treated with the synthesized peptide.

Human Prostate: Formalin-Fixed, Paraffin-Embedded (FFPE)