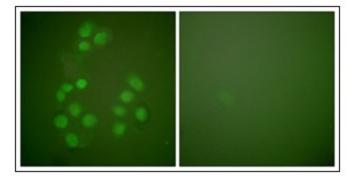

Immunofluorescence analysis of A549 cells, using CREB-BP Antibody. The picture on the right is treated with the synthesized peptide.