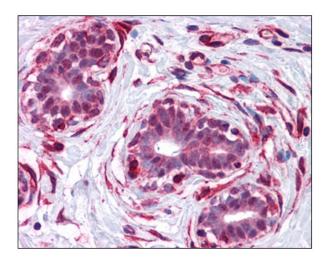

## **Product images:**

Western blot analysis of JMJD1B in rat liver tissue lysate with JMJD1B antibody at (A) 1 and (B) 2 ug/ml.

Human Breast: Formalin-Fixed, Paraffin-Embedded (FFPE)

Human Tonsil: Formalin-Fixed, Paraffin-Embedded (FFPE)