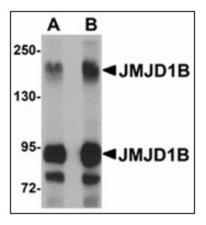

## **Product images:**

Western blot analysis of JMJD1B in rat liver tissue lysate with JMJD1B antibody at (A) 1 and (B) 2 ug/ml.

Human Breast: Formalin-Fixed, Paraffin-Embedded (FFPE)

Human Tonsil: Formalin-Fixed, Paraffin-Embedded (FFPE)