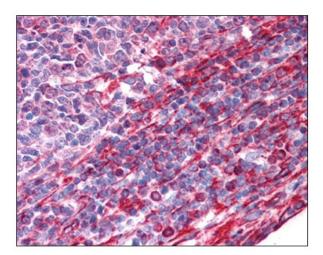

## **Product images:**

Western blot analysis of JMJD1B in rat liver tissue lysate with JMJD1B antibody at (A) 1 and (B) 2 ug/ml.

Human Breast: Formalin-Fixed, Paraffin-Embedded (FFPE)

Human Tonsil: Formalin-Fixed, Paraffin-Embedded (FFPE)