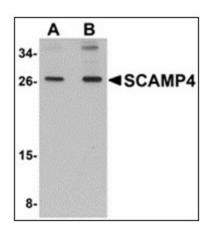

### **Product images:**

Western blot analysis of SCAMP4 in 3T3 cell lysate with SCAMP4 antibody at (A) 1 and (B) 2 ug/ml.

Human Breast: Formalin-Fixed, Paraffin-Embedded (FFPE)

This product is to be used for laboratory only. Not for diagnostic or therapeutic use. ©2024 OriGene Technologies, Inc., 9620 Medical Center Drive, Ste 200, Rockville, MD 20850, US