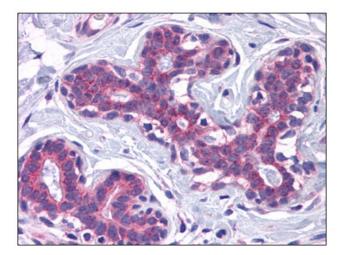

### **Product images:**

Western blot analysis of SCAMP4 in 3T3 cell lysate with SCAMP4 antibody at (A) 1 and (B) 2 ug/ml.

Human Breast: Formalin-Fixed, Paraffin-Embedded (FFPE)

This product is to be used for laboratory only. Not for diagnostic or therapeutic use. ©2024 OriGene Technologies, Inc., 9620 Medical Center Drive, Ste 200, Rockville, MD 20850, US