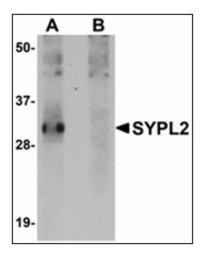

## **Product images:**

Western blot analysis of SYPL2 in human spleen tissue lysate with SYPL2 antibody at 1 ug/ml in (A) the absence and (B) the presence of blocking peptide.

Human Skeletal Muscle: Formalin-Fixed, Paraffin-Embedded (FFPE)